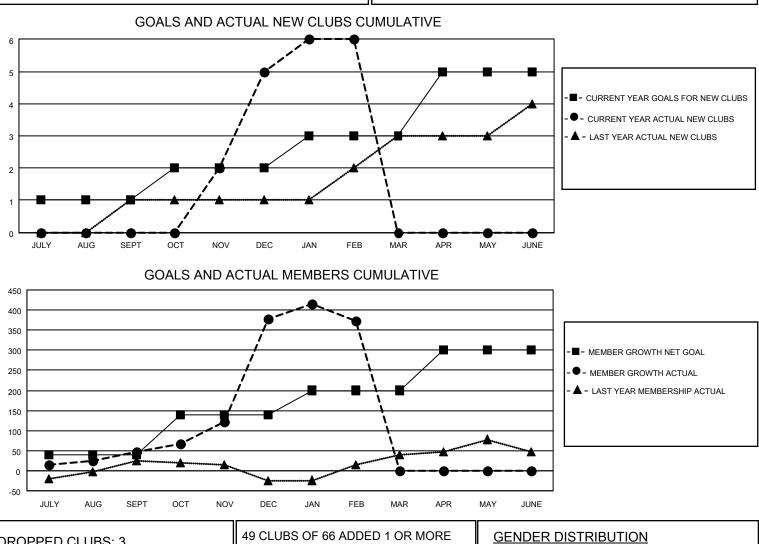

## LOCATION INDIA

District 3234D1

Results as of: 2/28/2021

| Clubs                 |               |           |               | Members               |                        |                         |                                                    |  |  |
|-----------------------|---------------|-----------|---------------|-----------------------|------------------------|-------------------------|----------------------------------------------------|--|--|
| RESULTS FOR 2020-2021 |               |           |               | RESULTS FOR 2020-2021 |                        |                         |                                                    |  |  |
| QUARTER               | NEW CLUB GOAL | NEW CLUBS | DROPPED CLUBS | QUARTER MEM           | BER GROWTH NET<br>GOAL | MEMBER GROWTH<br>ACTUAL | DROPPED<br>MEMBERS ACTUAL<br>(including transfers) |  |  |
| JULY/AUG/SEPT         | 1             | 0         | 0             | JULY/AUG/SEPT         | 40                     | 91                      | 41                                                 |  |  |
| OCT/NOV/DEC           | 1             | 5         | 0             | OCT/NOV/DEC           | 100                    | 382                     | 47                                                 |  |  |
| JAN/FEB/MAR           | 1             | 1         | 3             | JAN/FEB/MAR           | 60                     | 49                      | 54                                                 |  |  |
| APR/MAY/JUNE          | 2             | 0         | 0             | APR/MAY/JUNE          | 100                    | 0                       | 0                                                  |  |  |

| DROPPED CLUBS: 3 |     | 49 CLUBS OF 66 ADDED 1 OR MORE | GENDER DISTRIBUTION |               |     |
|------------------|-----|--------------------------------|---------------------|---------------|-----|
|                  |     | NEW MEMBERS                    | MALE 1,831 (72.579  |               |     |
|                  |     | J<br>T                         | FEMALE              | 692 (27.43%)  |     |
| DROPPED MEMBERS  |     |                                |                     |               |     |
| DECEASED         | 10  | CLICK HERE FOR CUMULATIVE      |                     |               | 984 |
| CLUB CANCELLED   | 48  | MEMBERSHIP DATA                |                     |               | 504 |
| OTHER            | 84  | FAMILY MEMBERS PAYING HALF     |                     | S PAYING HALF | 504 |
| TOTAL            | 142 |                                | 2020                |               |     |
|                  |     |                                |                     |               |     |